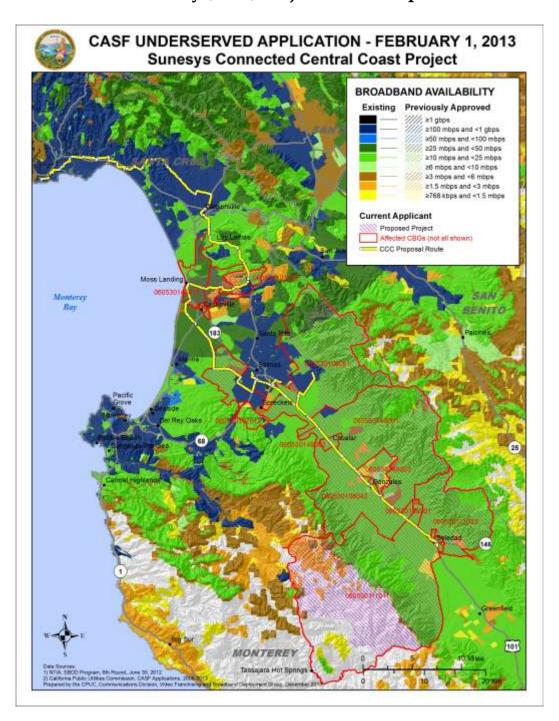

| 24 months                           |  |
| Proposed Project<br>Budget                                                                     |             |                                     |  |
| Total (without CIAC)                                                                           | Pror        | \$13,300,000<br>rated: \$12,253,606 |  |
| Amount of CASF Funds<br>Approved (83% of total<br>project costs or 90% of<br>pro-rated amount) |             | \$11,028,245                        |  |
| Internally funded (17% of total project costs or 10% of pro-rated amount)                      |             | \$2,271,755                         |  |

# APPENDIX A

Resolution T-17429

Sunesys, Inc., Project Regional Map



# APPENDIX A Resolution T-17429 Sunesys, Inc., Project Route Map



# APPENDIX A Resolution T- 17429 Sunesys, Inc., Project Shapefiles



END OF APPENDIX A

# APPENDIX B Resolution T-17429 List of Census Block Groups

| Covered<br>CBGs | But not including these CBs