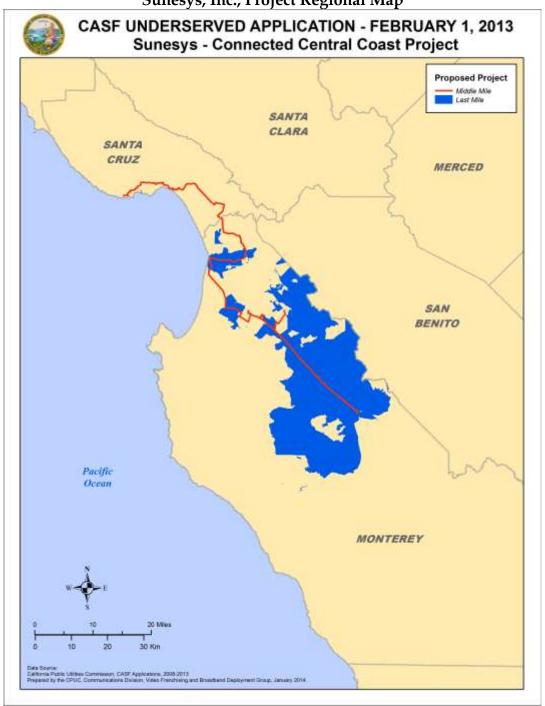

### I. Summary

This Resolution approves funding in the amount of \$11,028,245 from the California Advanced Services Fund (CASF) for the CASF grant application of Sunesys, LLC, (Sunesys) for its Connected Central Coast Unserved and Underserved Broadband Project (Sunesys Project). The Sunesys Project will build a 91.18 mile middle-mile backhaul network from Santa Cruz to Soledad, and extend high-speed internet service to 430 square miles covering Castroville and the California Highway 156 (CA156) corridor towards Prunedale, Chualar, Gonzalez, Soledad and Salinas in the Central Coast. The proposed network will pass through 68 unserved and 1,069 underserved census blocks. This middle-mile infrastructure has the potential to service a number of unserved and underserved adjacent census blocks.

# APPENDIX A

Resolution T-17429

Sunesys, Inc., Project Regional Map