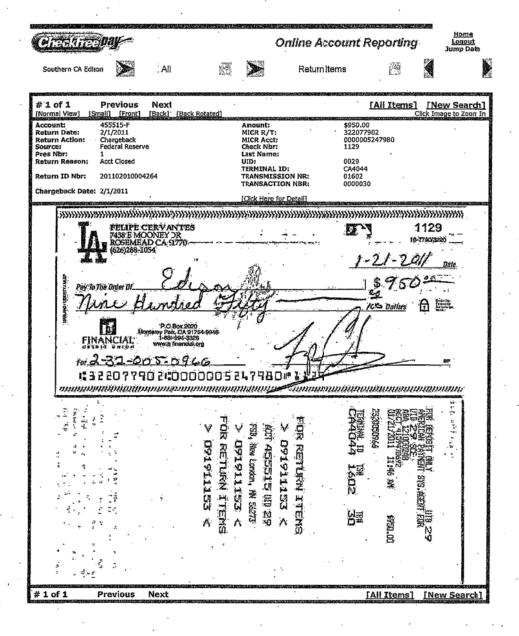

residence during the period from October 2008 through September 2009 when the charges on the closing bill were accrued.

In addition to the closing bill amount transferred, Complainant has continued to accumulate a large balance in charges for electric service on this account since establishing service under her name in September 2009 which has largely gone unpaid (See Attachment D). On several occasions, Complainant has attempted to make a payment on her account with checks that were returned by her bank (See Attachment E). Due to the total unpaid balance on her account, including the transferred balance and new charges accrued, Complainant's electric service was disconnected in accordance with SCE Tariff Rule 11 in March 2011 for an unpaid balance of \$6,863.84. Complainant subsequently paid \$2,010.00 on April 27, 2011 and SCE restored her service. Her electric service was again disconnected in September 2011 in accordance with SCE Tariff Rule 11 due to an unpaid balance of \$5,219.43. SCE restored her service in January 2012, upon receipt of an electronic Low Income Home Energy Assistance Program (LIHEAP) pledge and a good faith minimum cash payment of \$1,500.00 toward the past due charges. Additionally, at that time, SCE agreed to work with Complainant and made a payment arrangement of \$282.00 a month plus the current bill until the balance is paid off. As of the date of this Answer, the current balance on Complainant's account is \$3,386.23, and the payment arrangement is in default because Complainant did not make the agreed upon payments.