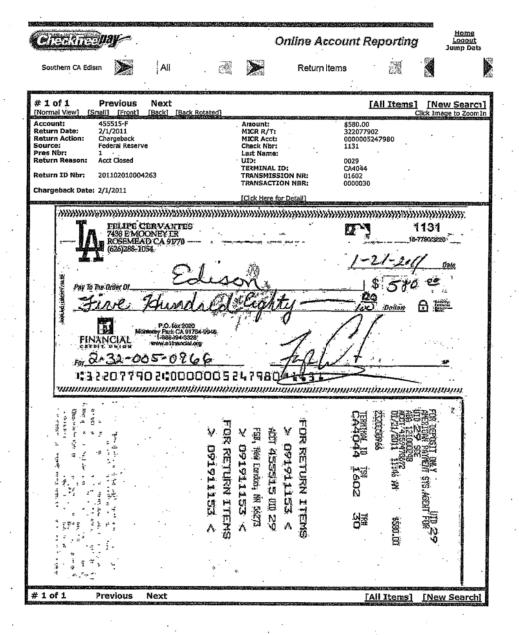

residence during the period from October 2008 through September 2009 when the charges on the closing bill were accrued.

In addition to the closing bill amount transferred, Complainant has continued to accumulate a large balance in charges for electric service on this account since establishing service under her name in September 2009 which has largely gone unpaid (See Attachment D). On several occasions, Complainant has attempted to make a payment on her account with checks that were returned by her bank (See Attachment E). Due to the total unpaid balance on her account, including the transferred balance and new charges accrued, Complainant's electric service was disconnected in accordance with SCE Tariff Rule 11 in March 2011 for an unpaid balance of \$6,863.84. Complainant subsequently paid \$2,010.00 on April 27, 2011 and SCE restored her service. Her electric service was again disconnected in September 2011 in accordance with SCE Tariff Rule 11 due to an unpaid balance of \$5,219.43. SCE restored her service in January 2012, upon receipt of an electronic Low Income Home Energy Assistance Program (LIHEAP) pledge and a good faith minimum cash payment of \$1,500.00 toward the past due charges. Additionally, at that time, SCE agreed to work with Complainant and made a payment arrangement of \$282.00 a month plus the current bill until the balance is paid off. As of the date of this Answer, the current balance on Complainant's account is \$3,386.23, and the payment arrangement is in default because Complainant did not make the agreed upon payments.